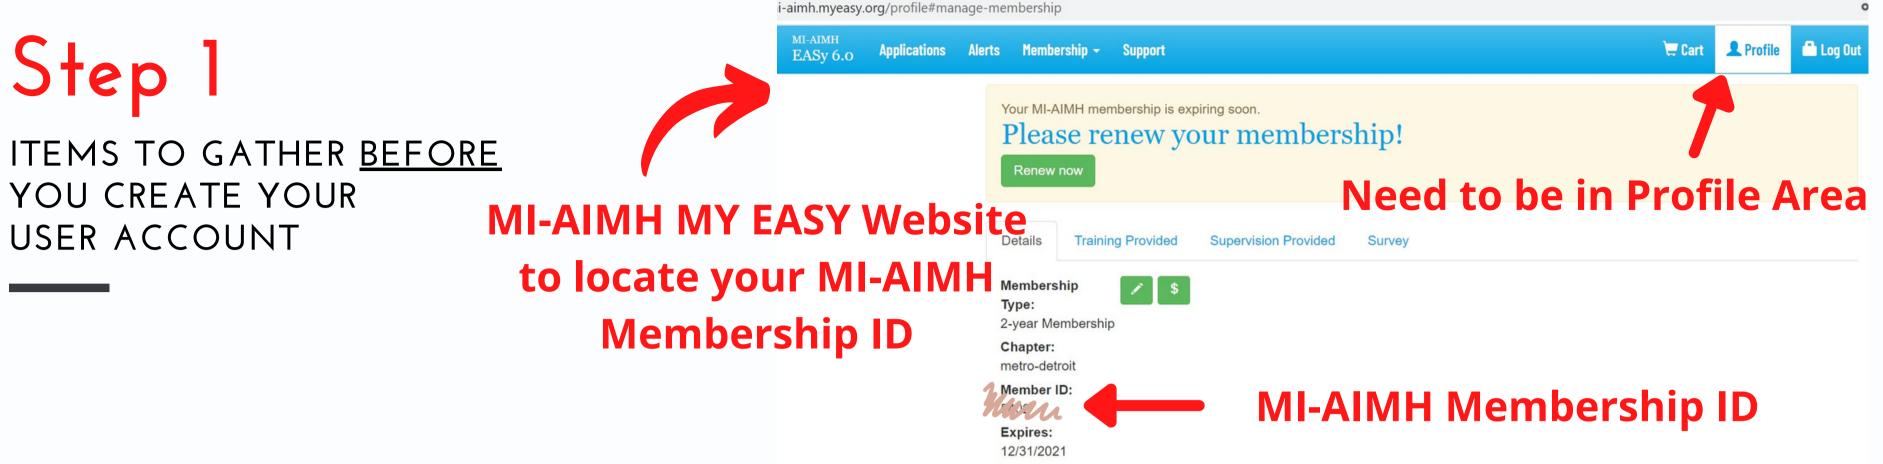

MI-AIMH Members will need to enter their MI-AIMH Member ID Locating your MI-AIMH Membership ID (see screen shot above):

- Please log in here: https://mi-aimh.myeasy.org
- Click on "Profile" on the top Right
- Scroll down to Membership ID
- Questions? Email Membership support: miaimh.easy.imhe@gmail.com

Have your professional license # available for Continuing Education Credits/Hours for:

- Licensed Social Worker (Michigan)
- Licensed Professional Counselor
- Certified teacher or school administrator (elementary and secondary) needing SCECH's (PIC #)