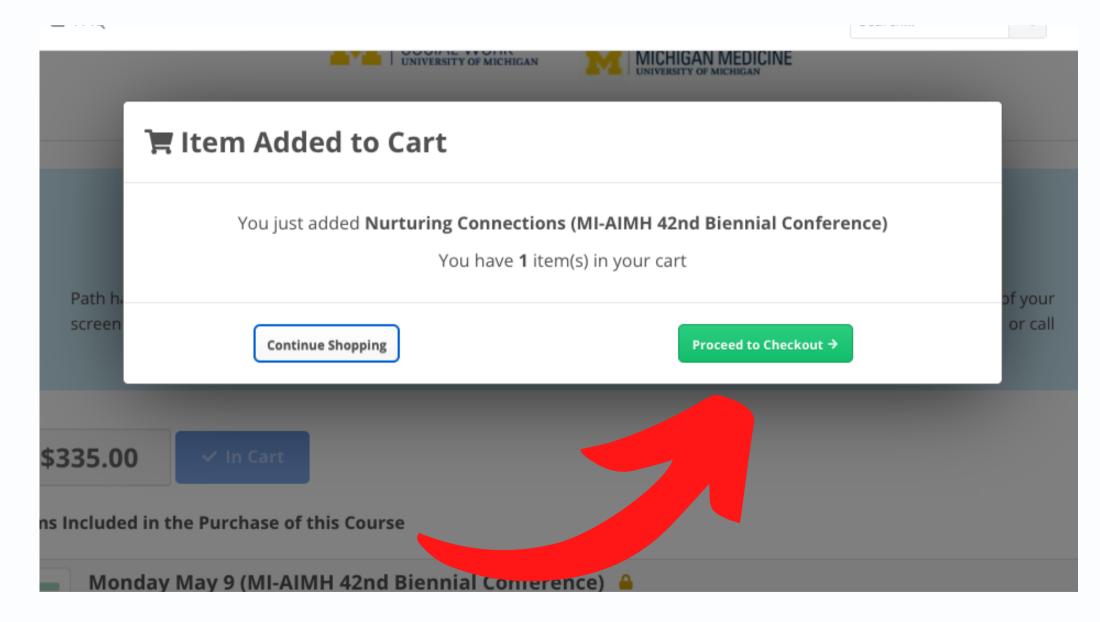

## Step 6 PAYMENT

If you have a Promo Code, enter it here and press Apply

If you need to pay by Check, click "Invoice Me"

Then scroll down and click Blue "Purchase Button" image on next slide

|    | urses 🗗 FAQ                                                             |                     |
|----|-------------------------------------------------------------------------|---------------------|
|    | Shopping Cart                                                           |                     |
|    | ITEMS IN CART                                                           | REMOVE              |
| it | Nurturing<br>Connections<br>(MI-AIMH<br>42nd<br>Biennial<br>Conference) | ×                   |
|    | Promo code                                                              |                     |
|    |                                                                         |                     |
| Je |                                                                         |                     |
|    | Invoice Me<br>Payment instructions will be emailed t                    | to you with your in |
|    | ayment Method                                                           | 1                   |
|    | Note - individuals<br>to use on a                                       | a future pu         |
|    | scroll down                                                             | on this             |

#### by credit card will receive a 15% off coupon urchase on MI-AIMH gear or product s page for Credit Card Payment