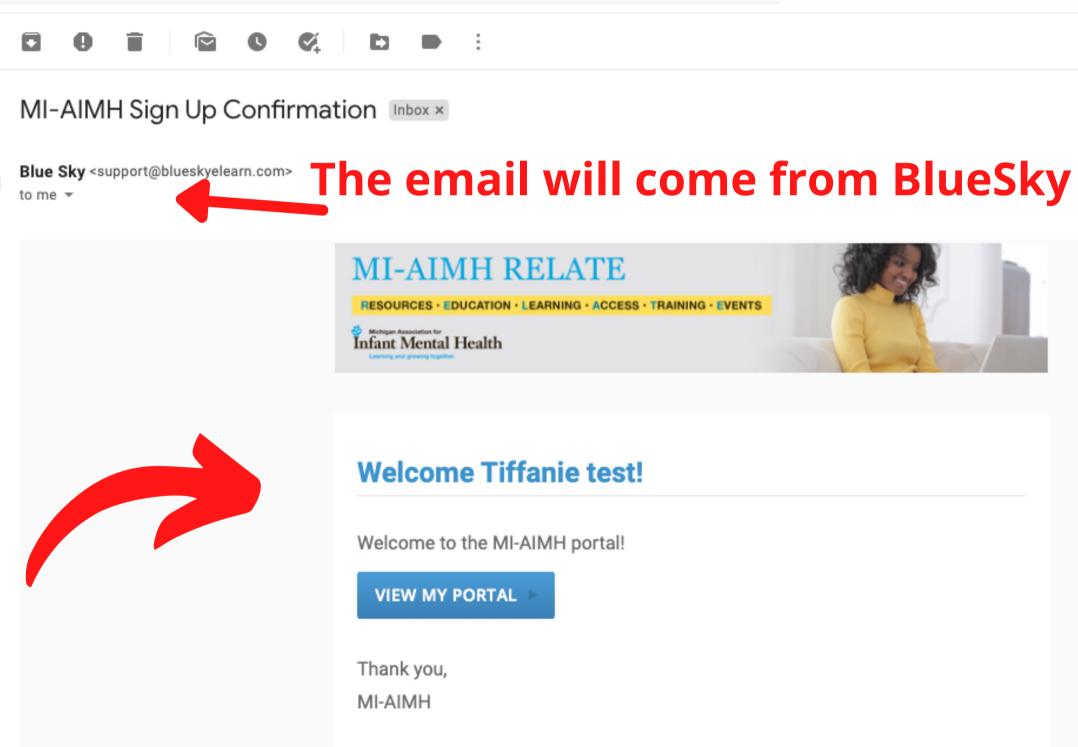

## Step 7 CONFIRMATION EMAILS

## You will receive TWO confirmation emails: 1. Order Confirmation - Purchase info 2. Conference Confirmation - picture on next slide

The Order Confirmation will come from BlueSky

Blue Sky <support@blueskyelearn.com> to me 👻

# **1. Order Confirmation - Purchase info - picture on previous slide**